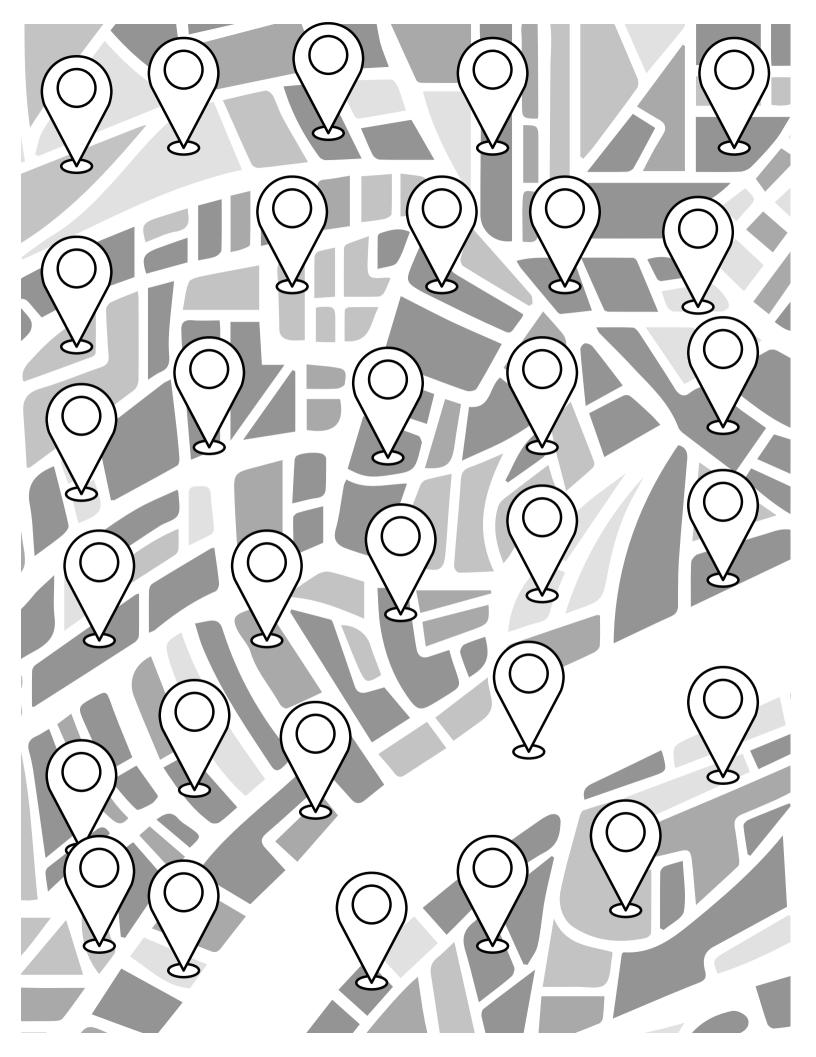

## Directions

★ For each 20 minutes that you read, color in a marker on your map
★ Every 5 markers earns you a ticket to win one of our prizes
★ Complete the whole map (600 minutes) to enter to win a grand prize
★ Return your log and tickets to the Book Drop or the
Curbside Pick Up No Contact Table by July 31 to enter to win your prizes
★ By participating in the Summer Reading Program, you agree to be honest about your reading accomplishments
★ Prizes include gift cards to local businesses, books, and more
★ All children who finish the program are eligible to receive a free book and a sign in their yard