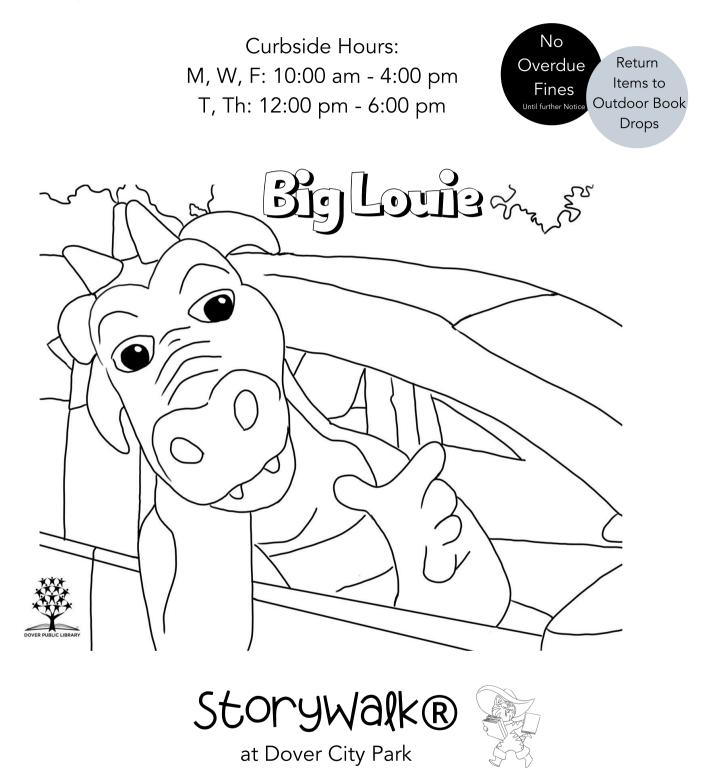

# CurbSide Service

Order by phone 330-343-6123 or online www.doverlibrary.org/curbside

StoryWalk® is a fun and innovative way for people of all ages to exercise their bodies, as well as their minds. As you take your walk counter-clockwise around the pond, you will come to posts which contain 2-page spreads of a picture book. By the time you have come full-circle, you will have read a book in its entirety.